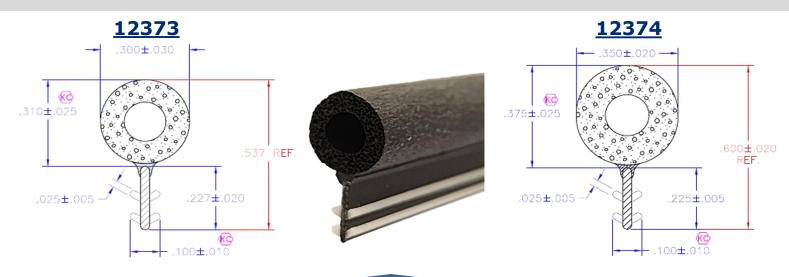

## **Around The Corner (ATC) Seal**

Unique new "around the corner" seal provides better protection from air and water infiltration when installed on casement windows. This cornering method eliminates the need for miter cuts - saving you time, providing easier installation, improving reliability, and increasing thermal performance.



## **FEATURES & BENEFITS**



- Single piece installation eliminates miter cuts, increasing thermal efficiency
- Low shrink kerf option provides less shrinkage over the life of the product
- Standard bulb sizes of .300 and .350 or custom sized from .200-.400 to meet specific needs

## **SIZES**