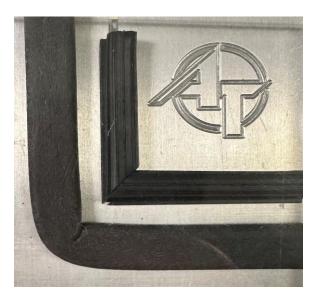

## **Around The Corner (ATC) Seal**

Unique new "around the corner" seal provides better protection from air and water infiltration when installed on casement windows. This cornering method eliminates the need for miter cuts - saving you time, providing easier installation, improving reliability, and increasing thermal performance.